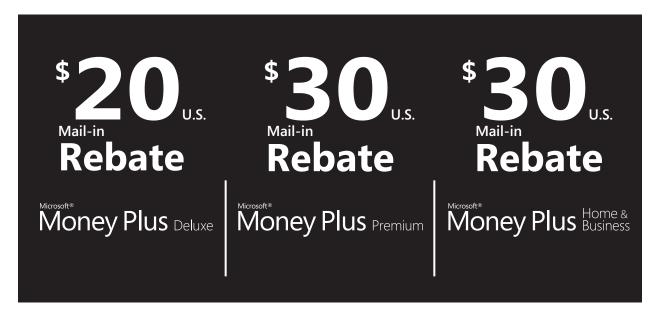

  Note: Only downloadable Money Plus products that message these rebates at the time of purchase qualify for this offer
- 2. Check the box below for the qualifying product you downloaded.
  - ☐ Microsoft Money Plus Deluxe, \$20 rebate
  - ☐ Microsoft Money Plus Premium, \$30 rebate
  - ☐ Microsoft Money Plus Home & Business, \$30 rebate
- 3. To submit your claim:
  - Go to http://rebatestatus.microsoft.young-america.com and complete an online rebate form and then print and mail the rebate form with qualifying proofs of purchase to the address listed on the website, **OR**
  - Complete and mail this original form and send with qualifying proofs of purchase to the address listed on this form. All rebate requests must be submitted in the same envelope.
- 4. Enclose proof of purchase of the Microsoft Money Plus Product download you just purchased. Eligible proof of purchase is your purchase confirmation email for the Microsoft Money Plus Product download you just purchased.
- 5. Print your name, address, and phone number here: